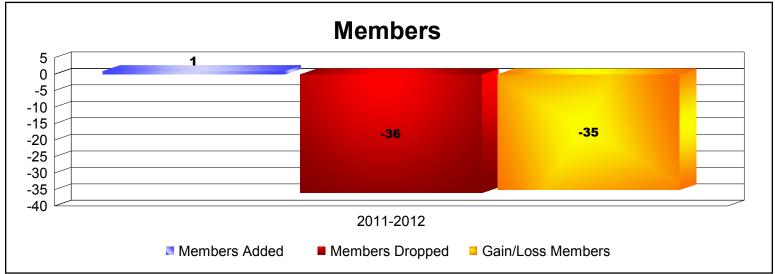

**Disbanded Districts**As of June 2012 Cumulative

| Year      | New<br>Clubs | Dropped<br>Clubs | Gain/<br>Loss<br>Clubs | New<br>Members | Charter<br>Members | Reinstate<br>Members | Transfer<br>Members | Total<br>Member<br>Added | Total<br>Members<br>Dropped | Gain/<br>Loss<br>Members |
|-----------|--------------|------------------|------------------------|----------------|--------------------|----------------------|---------------------|--------------------------|-----------------------------|--------------------------|
| 2011-2012 | 0            | -2               | -2                     | 1              | 0                  | 0                    | 0                   | 1                        | -36                         | -35                      |
| Average   | 0            | -2               | -2                     | 1              | 0                  | 0                    | 0                   | 1                        | -36                         | -35                      |