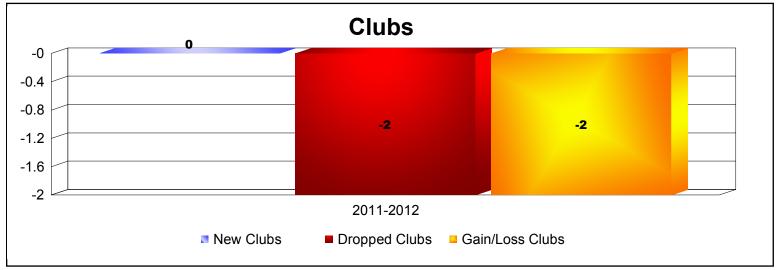

**Disbanded Districts**As of June 2012 Cumulative

| Year      | New<br>Clubs | Dropped<br>Clubs | Gain/<br>Loss<br>Clubs | New<br>Members | Charter<br>Members | Reinstate<br>Members | Transfer<br>Members | Total<br>Member<br>Added | Total<br>Members<br>Dropped | Gain/<br>Loss<br>Members |
|-----------|--------------|------------------|------------------------|----------------|--------------------|----------------------|---------------------|--------------------------|-----------------------------|--------------------------|
| 2011-2012 | 0            | -2               | -2                     | 1              | 0                  | 0                    | 0                   | 1                        | -36                         | -35                      |
| Average   | 0            | -2               | -2                     | 1              | 0                  | 0                    | 0                   | 1                        | -36                         | -35                      |